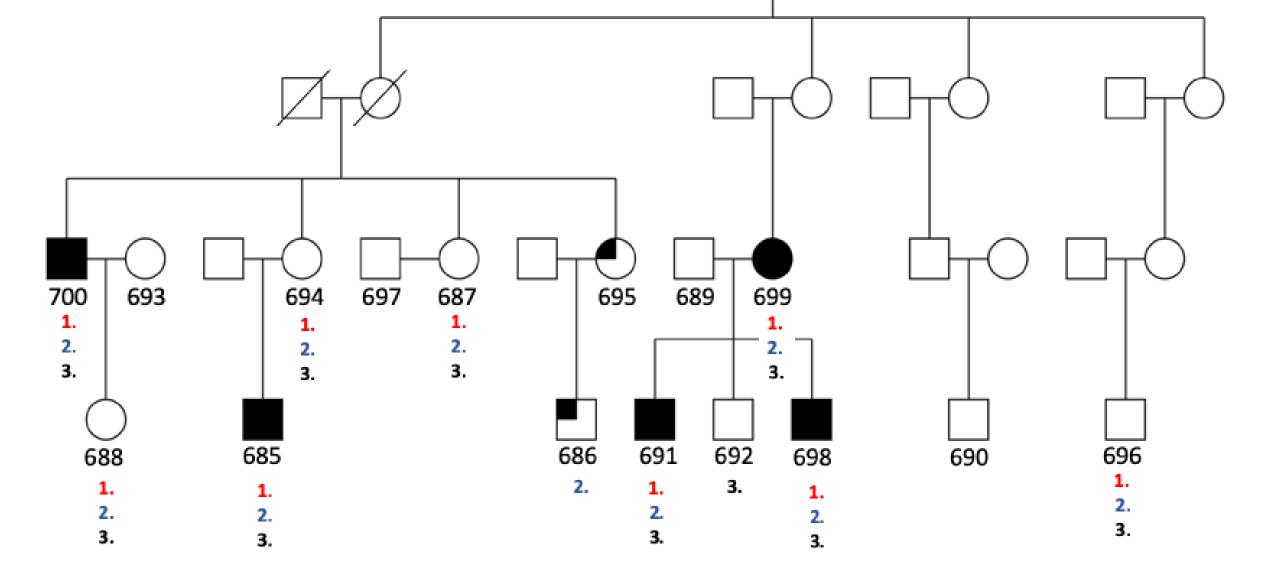

This family segregates bipolar disorder (BD) in at least 4 generations with 24 affected individuals out of 61 total. Thus, this family portrays a highly elevated recurrence risk compared to the general population. We selected 16 individuals from the family for targeted sequencing. The selected individuals either carried the disease haplotype, were non-carriers of the disease haplotype, or served as married-in controls. We designed a SeqCap EZ probe pool (Roche) enriching for 5-9 kb fragments spanning the entire 12 Mb region that were then sequenced to screen for candidate structural variants (SVs) that could explain the increased risk for BD in this extended family.