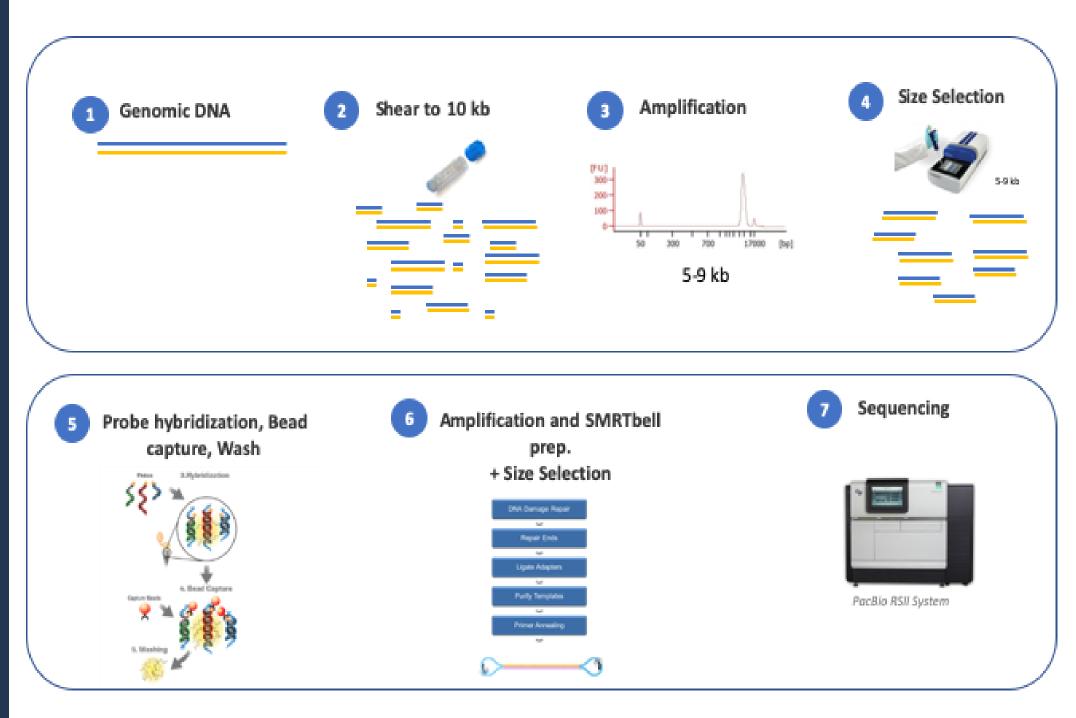

This family segregates bipolar disorder (BD) in at least 4 generations with 24 affected individuals out of 61 total. Thus, this family portrays a highly elevated recurrence risk compared to the general population. We selected 16 individuals from the family for targeted sequencing. The selected individuals either carried the disease haplotype, were non-carriers of the disease haplotype, or served as married-in controls. We designed a SeqCap EZ probe pool (Roche) enriching for 5-9 kb fragments spanning the entire 12 Mb region that were then sequenced to screen for candidate structural variants (SVs) that could explain the increased risk for BD in this extended family.